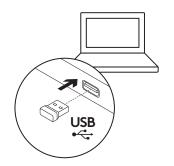

# **CONNECTING THE KEYBOARD AND MOUSE**

www.logitech.com/support/mk360

2

3

4