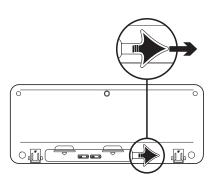

# **CONNECTING THE KEYBOARD AND MOUSE**

www.logitech.com/support/mk360

2

3

4