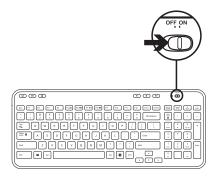

# **CONNECTING THE KEYBOARD AND MOUSE**

www.logitech.com/support/mk360

2

3

4