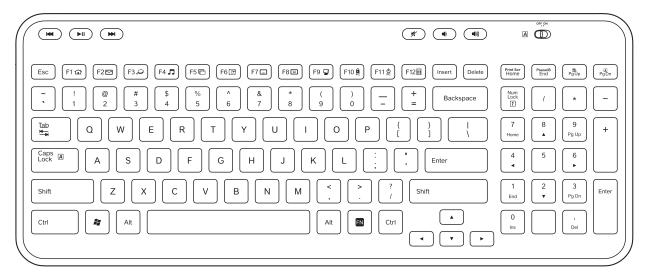

# **KNOW YOUR PRODUCT**

# **KEYBOARD FEATURES**

| Hot keys         |                   |  |  |
|------------------|-------------------|--|--|
| Media navigation | Volume adjustment |  |  |
|                  |                   |  |  |

# **ENHANCED F-KEYS**

To use the enhanced F-keys, press and hold the Fn key, and then press the F-key you want to use.

| FN keys    |                           |                |                            |
|------------|---------------------------|----------------|----------------------------|
| FN + (F1 🔯 | Launches Internet browser | FN + F2⊠       | Launches email application |
| FN + F3.0  | Launches Windows Search   | F4 J           | Launches media player      |
| FN + (F5 🗁 | Flip                      | <b>™</b> + F6₺ | Shows desktop              |
| FN + F7 =  | Minimizes window          | FN + F80       | Restores minimized windows |
| FN + F9 🕽  | My Computer               | FN + F10 Pc    | Locks PC                   |
| FN + F11 % | Puts PC in standby mode   | FN + F12       | Launches calculator        |

To reprogram the enhanced F-keys, use the Logitech® SetPoint $^{\text{M}}$  software, which you can download from www.logitech.com/downloads.