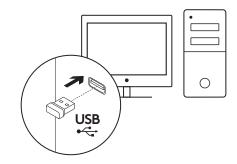

# **CONNECTING THE KEYBOARD AND MOUSE**

www.logitech.com/support/mk360

2

3

4