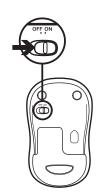

# **CONNECTING THE KEYBOARD AND MOUSE**

www.logitech.com/support/mk360

2

3

4