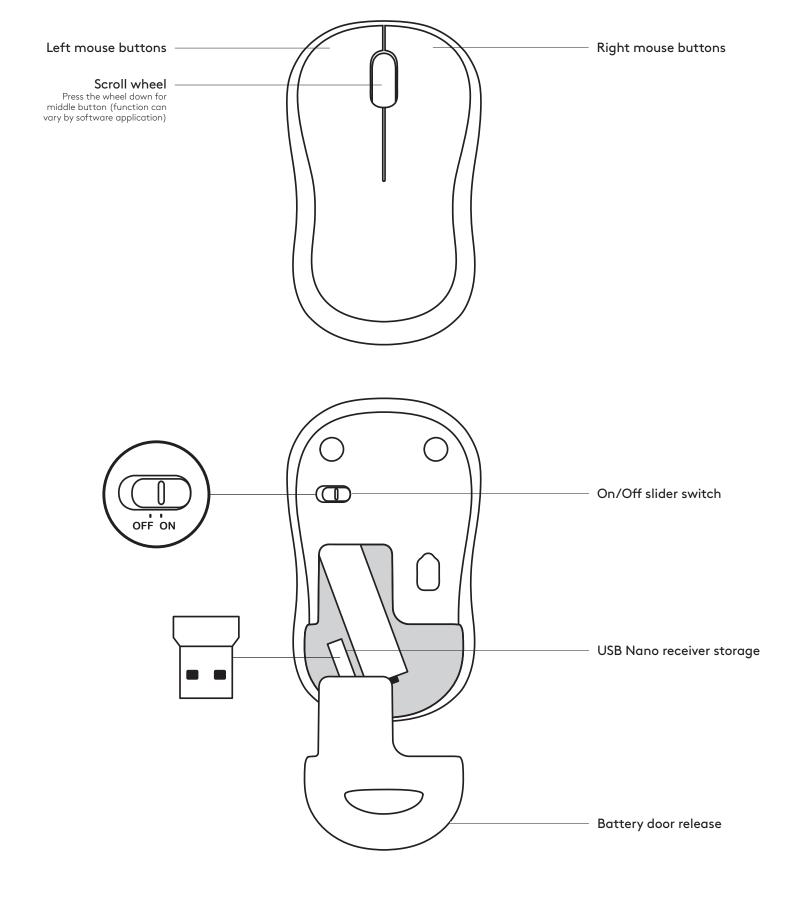

# **WIRELESS COMBO MK360**

# Setup Guide Guide d'installation



K360



# **KNOW YOUR PRODUCT**

# **MOUSE FEATURES**



3

# **KEYBOARD FEATURES**

| Hot keys         |                   |  |  |
|------------------|-------------------|--|--|
| Media navigation | Volume adjustment |  |  |
|                  |                   |  |  |

# 

# **ENHANCED F-KEYS**

To use the enhanced F-keys, press and hold the Fn key, and then press the F-key you want to use.

| FN keys    |                           |                |                            |
|------------|---------------------------|----------------|----------------------------|
| FN + (F1 🔯 | Launches Internet browser | FN + F2⊠       | Launches email application |
| FN + F3.0  | Launches Windows Search   | F4 J           | Launches media player      |
| FN + (F5 🗁 | Flip                      | <b>™</b> + F6₺ | Shows desktop              |
| FN + F7 =