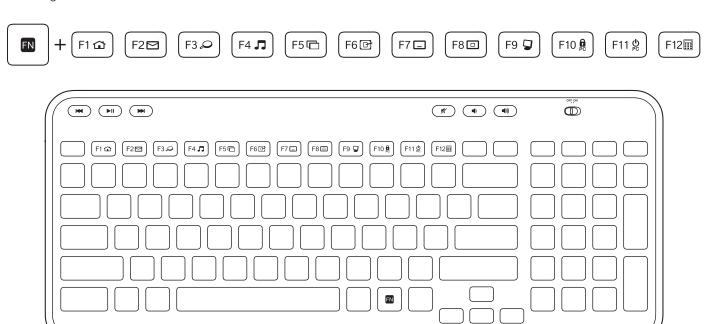

# **ENHANCED F-KEYS**

To use the enhanced F-keys, press and hold the Fn key, and then press the F-key you want to use.

| FN keys    |                           |                |                            |
|------------|---------------------------|----------------|----------------------------|
| FN + (F1 🔯 | Launches Internet browser | FN + F2⊠       | Launches email application |
| FN + F3.0  | Launches Windows Search   | F4 J           | Launches media player      |
| FN + (F5 🗁 | Flip                      | <b>™</b> + F6₺ | Shows desktop              |
| FN + F7 =  | Minimizes window          | FN + F80       | Restores minimized windows |
| FN + F9 🕽  | My Computer               | FN + F10 Pc    | Locks PC                   |
| FN + F11 % | Puts PC in standby mode   | FN + F12       | Launches calculator        |

To reprogram the enhanced F-keys, use the Logitech® SetPoint $^{\text{M}}$  software, which you can download from www.logitech.com/downloads.