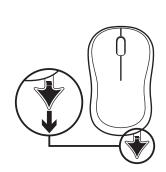

media player      |
| FN + (F5 🗁 | Flip                      | <b>™</b> + F6₺ | Shows desktop              |
| FN + F7 =  | Minimizes window          | FN + F80       | Restores minimized windows |
| FN + F9 🕽  | My Computer               | FN + F10 Pc    | Locks PC                   |
| FN + F11 % | Puts PC in standby mode   | FN + F12       | Launches calculator        |

To reprogram the enhanced F-keys, use the Logitech® SetPoint $^{\text{M}}$  software, which you can download from www.logitech.com/downloads.



#### WHAT'S IN THE BOX

- 1. Logitech K360 Keyboard
- 2. Logitech M185 Mouse
- 3. AAA Battery x 2
- 4. AA Battery x 1
- 5. USB Nano receiver
- 6. User documentation













# **CONNECTING THE KEYBOARD AND MOUSE**

www.logitech.com/support/mk360











2





3





4





#### **DIMENSION**

# Keyboard:

Height x Width x Depth: 23.82mm x 380.6mm x 155.65mm

Keyboard Weight (With Battery): 550g Keyboard Weight (Without Battery): 505g

# Mouse:

Height x Width x Depth: 38.6mm x 59.8mm x 99.5mm

Mouse Weight (With Battery): 73.4g Mouse Weight (Without Battery): 50.4g

# Dongle:

Height x Width x Depth: 6mm x 14mm x 19mm

Weight: 2g

#### **SYSTEM REQUIREMENTS**

Windows® 10 or later, Windows® 8, Windows® 7, Windows Vista®, Windows® XP

Chrome OS™

**USB** port

Internet connection (for optional software download)

# **DRIVERS/SOFTWARE DOWNLOADS**

Logitech® software offers the capability to reprogram your keyboard F-keys.

www.logitech.com/support/MK360