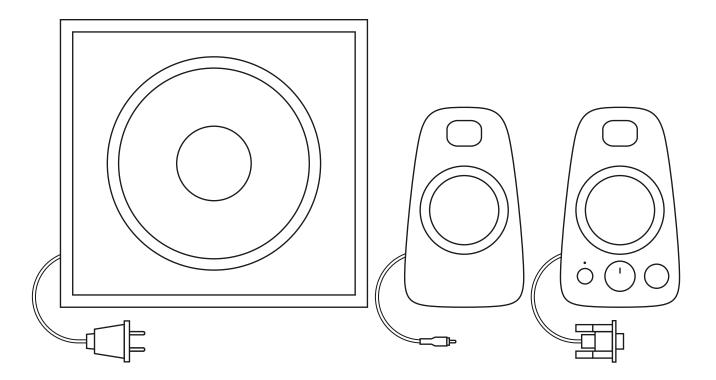

## Z625 SPEAKER SYSTEM WITH SUBWOOFER AND OPTICAL INPUT

# SYSTÈME DE HAUT-PARLEURS Z625 AVEC CAISSON DE BASSES ET ENTRÉE OPTIQUE

Complete Setup Guide Guide d'installation complet



## KNOW YOUR PRODUCT



### CONNECT THE SPEAKERS

- 1. Plug the VGA connector on the right speaker to the VGA subwoofer port. Then plug the RCA connector on the left speaker into the corresponding jack on the back of the subwoofer.
- 2. Plug the power plug into an electrical outlet.
- 3. Press power button on the right satellite to turn on the Z625 speaker system.





3



#### CONNECT TO AUDIO SOURCE

1A. Using a 3.5 mm cable:

Connect one end of the provided 3.5 mm cable to the auxiliary input jack on the back of the subwoofer and the other end to the 3.5 mm jack on your device.

- 1B. Connect one end of the provided 3.5 mm cable to the auxiliary input jack on the right satellite and the other end to the 3.5 mm jack on your device.
- Using an optical cable: Connect one end of the prov