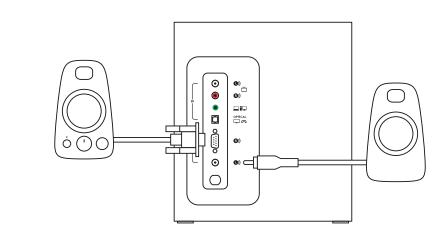

### CONNECT THE SPEAKERS

- 1. Plug the VGA connector on the right speaker to the VGA subwoofer port. Then plug the RCA connector on the left speaker into the corresponding jack on the back of the subwoofer.
- 2. Plug the power plug into an electrical outlet.
- 3. Press power button on the right satellite to turn on the Z625 speaker system.