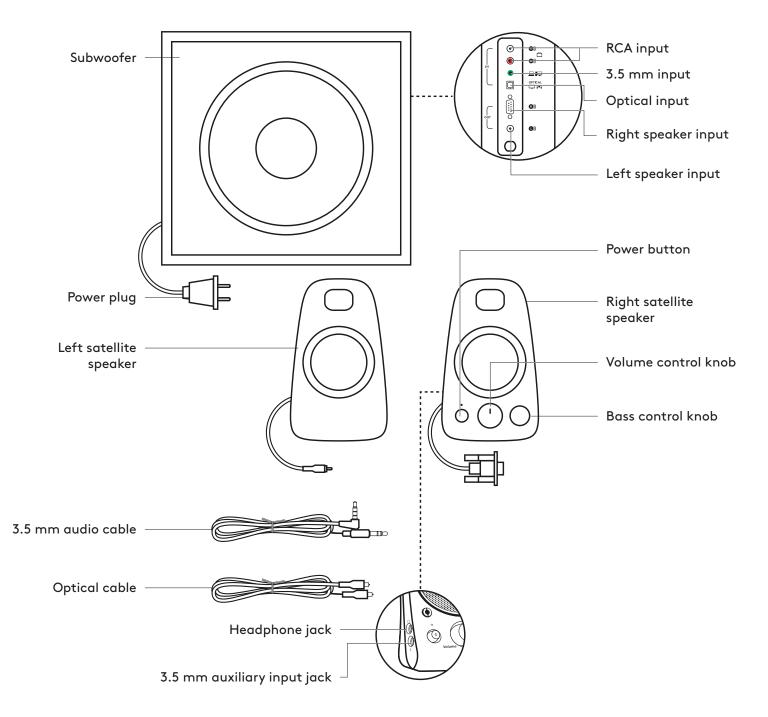

## KNOW YOUR PRODUCT

### CONNECT THE SPEAKERS

- 1. Plug the VGA connector on the right speaker to the VGA subwoofer port. Then plug the RCA connector on the left speaker into the corresponding jack on the back of the subwoofer.
- 2. Plug the power plug into an electrical outlet.
- 3. Press power button on the right satellite to turn on the Z625 speaker system.

#### CONNECT TO AUDIO SOURCE

1A. Using a 3.5 mm cable:

Connect one end of the provided 3.5 mm cable to the auxiliary input jack on the back of the subwoofer and the other end to the 3.5 mm jack on your device.

- 1B. Connect one end of the provided 3.5 mm cable to the auxiliary input jack on the right satellite and the other end to the 3.5 mm jack on your device.
- Using an optical cable: Connect one end of the provided optical cable to the optical input on the back of the subwoofer and the other end to your gaming console.
- 3. Using a RCA cable:

Connect one end of the RCA cable to the corresponding RCA jack on the back of the subwoofer and the other end to the RCA outlet your device. NOTE: The RCA cable is not included in the box and must be purchased separately.

4. Plug your headphones into the headphone jack on the right speaker. To adjust the volume of your headphones, use the volume control knob on the front of the right speaker.

#### ADJUST THE VOLUME

1. To adjust the volume on the speakers, use the middle knob on the front of the right speaker. Turn clockwise (counterclockwise) to increase (decrease) the volume.

#### **ADJUST THE BASS**

2. Adjust the bass level by turning the bass control knob on the right speaker. Turn bass knob to the right for deeper bass or to the left for less bass.

www.logitech.com/support/Z625