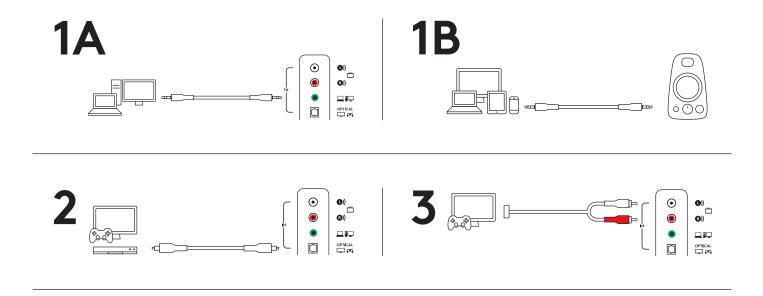

#### CONNECT TO AUDIO SOURCE

1A. Using a 3.5 mm cable:

Connect one end of the provided 3.5 mm cable to the auxiliary input jack on the back of the subwoofer and the other end to the 3.5 mm jack on your device.

- 1B. Connect one end of the provided 3.5 mm cable to the auxiliary input jack on the right satellite and the other end to the 3.5 mm jack on your device.
- Using an optical cable: Connect one end of the provided optical cable to the optical input on the back of the subwoofer and the other end to your gaming console.
- 3. Using a RCA cable:

Connect one end of the RCA cable to the corresponding RCA jack on the back of the subwoofer and the other end to the RCA outlet your device. NOTE: The RCA cable is not included in the box and must be purchased separately.