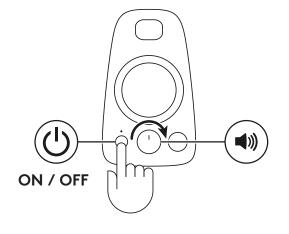

## KNOW YOUR PRODUCT

### CONNECT THE SPEAKERS

- 1. Plug the VGA connector on the right speaker to the VGA subwoofer port. Then plug the RCA connector on the left speaker into the corresponding jack on the back of the subwoofer.
- 2. Plug the power plug into an electrical outlet.
- 3. Press power button on the right satellite to turn on the Z625 speaker system.