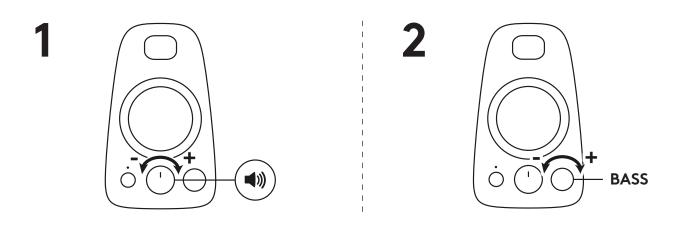

#### ADJUST THE VOLUME

1. To adjust the volume on the speakers, use the middle knob on the front of the right speaker. Turn clockwise (counterclockwise) to increase (decrease) the volume.

#### **ADJUST THE BASS**

2. Adjust the bass level by turning the bass control knob on the right speaker. Turn bass knob to the right for deeper bass or to the left for less bass.

www.logitech.com/support/Z625