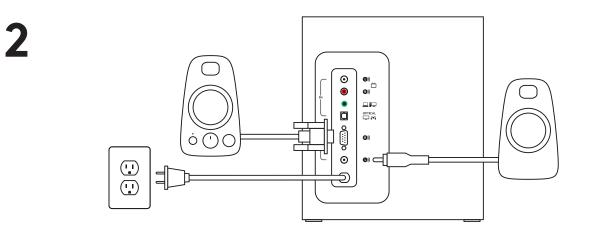

### CONNECT THE SPEAKERS

- 1. Plug the VGA connector on the right speaker to the VGA subwoofer port. Then plug the RCA connector on the left speaker into the corresponding jack on the back of the subwoofer.
- 2. Plug the power plug into an electrical outlet.
- 3. Press power button on the right satellite to turn on the Z625 speaker system.