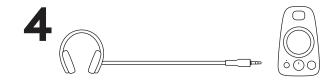

4. Plug your headphones into the headphone jack on the right speaker. To adjust the volume of your headphones, use the volume control knob on the front of the right speaker.