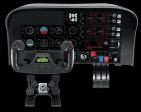

## FLIGHT / VOL **VUELO / SISTEMA DE MANCHE** logitech

YOKE SYSTEM MANCHE À VOLANT SISTEMA DE PALANCA DE MANDOS SISTEMA DE MANCHE DE VOO

RUDDER PEDALS PALONNIER TIMÓN/PEDALES PEDAIS DO LEME

INSTRUMENT PANEL PANNEAU D'INSTRUMENTS PANEL DE INSTRUMENTOS PAINEL DE INSTRUMENTOS

Build your whole cockpit with our modular, interchangable system. Recréez un cockpit complet grâce à notre système modulaire interchangeable. Crea tu cabina completa con nuestro sistema intercambiable modular. Construa sua cabine completa com nosso sistema modular e intercambiável.

#### INTRODUCTION

Logitech G Flight Rudder Pedals are solid 3-axis rudder pedals designed to maximize realism by enabling foot control of the rudder and brakes function in flight simulation PC Games. The Rudder Pedals work with any Logitech G Flight products.