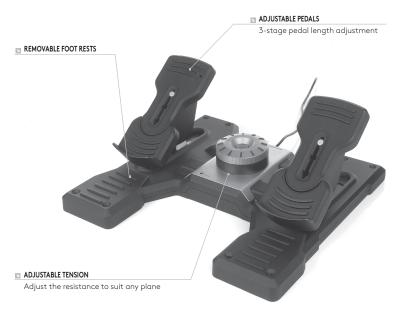

#### INTRODUCTION

Logitech G Flight Rudder Pedals are solid 3-axis rudder pedals designed to maximize realism by enabling foot control of the rudder and brakes function in flight simulation PC Games. The Rudder Pedals work with any Logitech G Flight products.