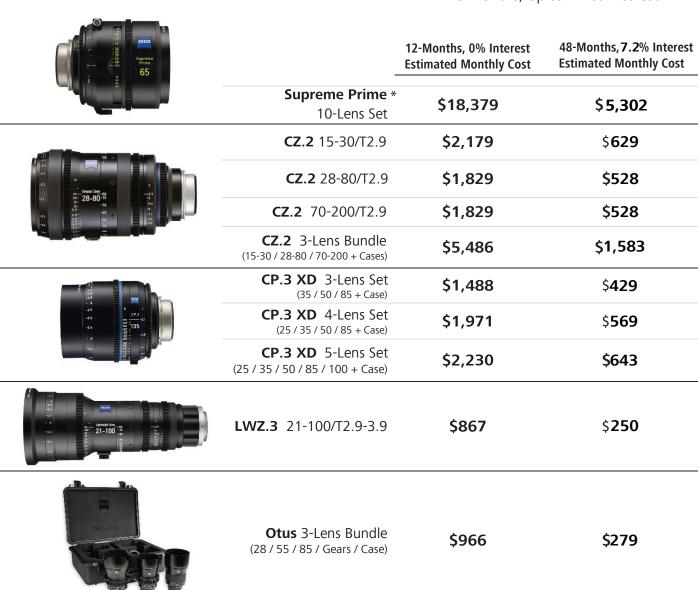

#### Lenses included in the Program:

Supreme Primes
Supreme Prime Radiance
Cinema Zooms CZ.2
Compact Primes CP.3 / CP.3XD
Lightweight Zoom LWZ.3
Otus Lens Bundles

- 12 months at 0% interest
- 24 months, up to 4.8% interest
- 36 months, up to 6.4% interest
- 48 months, up to 7.2% interest

#### Terms:

Finance your purchase at 0% interest over 12-months, up to 4.8% for 24-months, up to 6.4% for 36-months or up to 7.2% for 48-months with no money down. Qualifying products include the Supreme Primes, Supreme Prime Radiance, Compact Zoom CZ.2, Lightweight Zoom LWZ.3, Compact Prime CP.3 XD and CP.3 (in a minimum 3-lens bundle), or the Otus 3-Lens or 4-Lens Bundle. Applicable ZEISS accessories, when purchased with the qualifying products, can also be financed. Purchases must be made through an authorized ZEISS dealer and is limited to commercial businesses located in the United States. Additional conditions apply, see below.