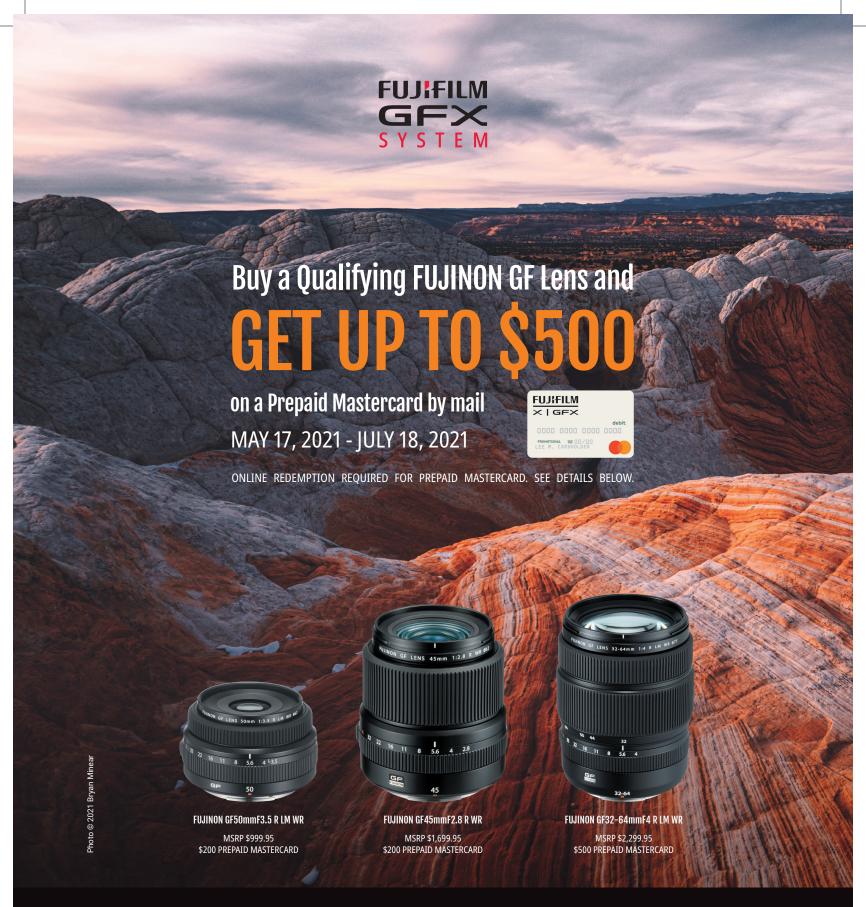

| GF Lenses                | MSRP       | Consumer<br>Value Add |
|--------------------------|------------|-----------------------|
| GF45mmF2.8 R WR Lens     | \$1,699.95 | \$200                 |
| GF50mmF3.5 R LM WR Lens  | \$999.95   | \$200                 |
| GF32-64mmF4 R LM WR Lens | \$2,299.95 | \$500                 |